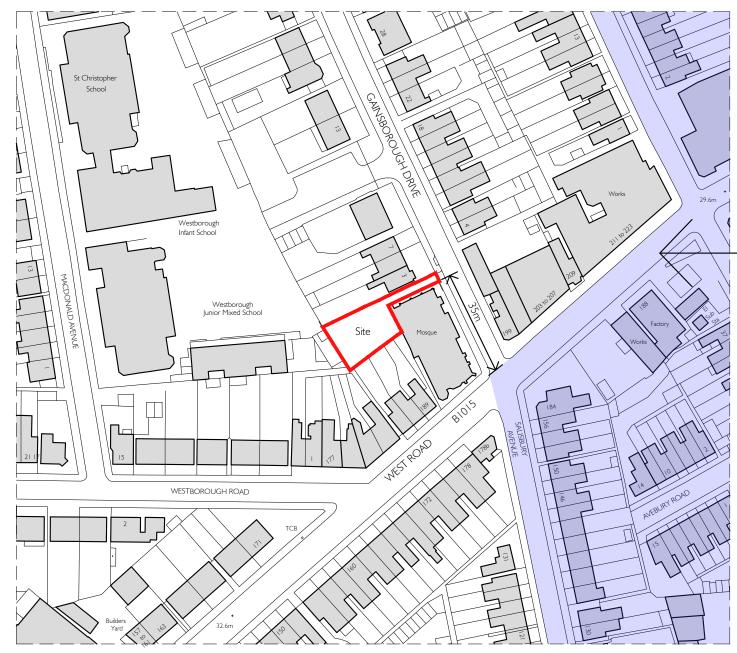

Site Area 378m2

| SCALE 1:250                                                                                                                                                              | 25        |                                                                  |                              |
|--------------------------------------------------------------------------------------------------------------------------------------------------------------------------|-----------|------------------------------------------------------------------|------------------------------|
| standard notes                                                                                                                                                           | revisions | date client                                                      |                              |
| I. Do not scale this drawing.                                                                                                                                            |           | 29.09.2021 Mr J O'Connor                                         |                              |
| <ol> <li>All dimensions must be checked on site and any<br/>discrepancies verified with the architect.</li> <li>Unless shown otherwise, all dimensions are to</li> </ol> |           | project                                                          | drawing                      |
| structural surfaces.<br>THIS IS NOT A CONSTRUCTION DRAWING, IT IS<br>UNSUITABLE FOR THE PURPOSE OF CONSTRUCTION<br>AND MUST ON NO ACCOUNT BE USED AS SUCH.               |           | Land Rear of Southend Mosque<br>191-197 West Road, Essex SS0 9DH | Location Plan                |
|                                                                                                                                                                          |           | drawn by checked by job nun                                      | nber drawing number revision |
|                                                                                                                                                                          |           | AB BM 2021/02                                                    | 2 01                         |